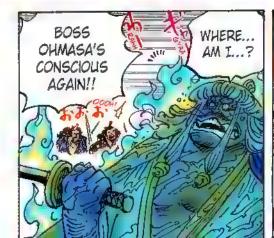

forces chase after him and decide to launch a sneak attack. With new powerful friends in tow, the raid on Onigashima begins!! While the Emperor's followers block the way on the Island, Kaido's daughter Yamato shows up and swears to fight on Luffy's side. The Red-Scabbards samural face off against Kaido on the roof of the castle, fighting to avenge their beloved Lord Oden. But Kaido steadily gains the upper hand... Luffy and others are heading for the roof too, but Kaido's henchman stand in their way.